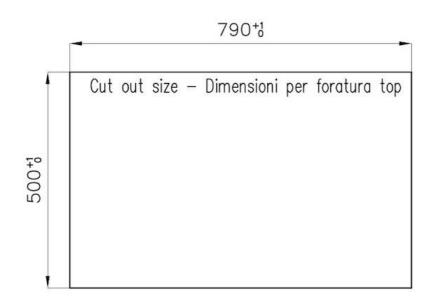

#### **DETAILS**

| Edge/Installation Type | Flush-mount   Top-mount                                         |
|------------------------|-----------------------------------------------------------------|
| Material               | AISI 304 stainless steel                                        |
| Texture                | Vintage                                                         |
| Supply                 | 220-240 V; 50/60 Hz                                             |
| Dimensions             | 803x513 mm                                                      |
| Base size              | 80 cm                                                           |
| Heating element        | Five burners                                                    |
| Built-in hole          | View technical data sheet                                       |
| Grids                  | Cast iron grills, Gun metal burners and enamelled burner covers |
|                        |                                                                 |

### **TECHNICAL DATA**