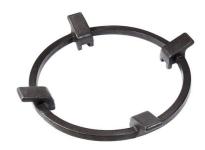

these burners perfect for both intensive and delicate cooking. |
| Ultra-flat hob      | Design meets functionality in the the ultra-flat models. Elegant grids that form a generously sized overall surface.                                                                                                                                                                               |
| Under-knob ignition | The utmost freedom of movement with electronic under-knob ignition, a common feature of all models that allows a one-hand ignition of the burner.                                                                                                                                                  |

### **TECHNICAL DATA**

# Foster ==



## Foster ==





**FTS** 



### **OPTIONAL ACCESSORIES**



Cast iron wok support 9601 727

### **RECOMMENDED PAIRINGS**



Hood Amélie 2447 090



**Sink KE - R15 Vintage** 2157 080