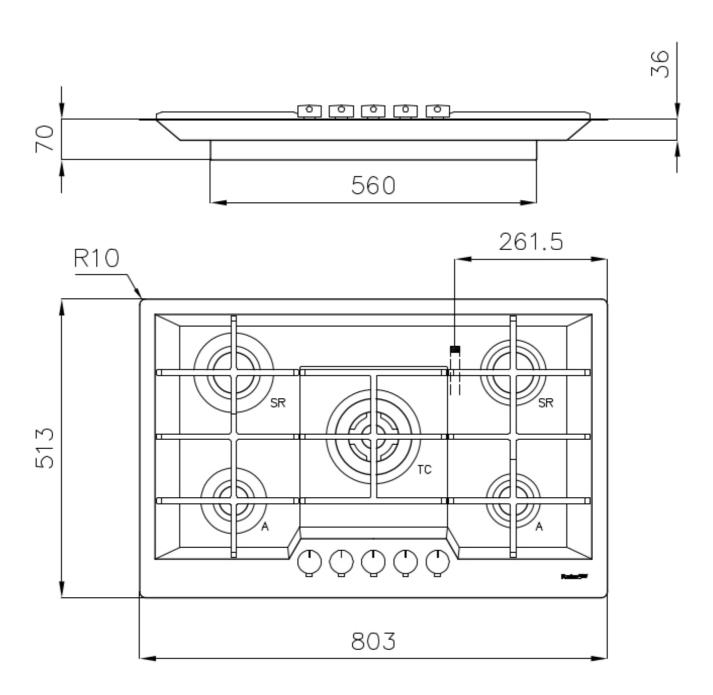

#### **DETAILS**

| Edge/Installation Type | Flush-mount   Top-mount                                         |
|------------------------|-----------------------------------------------------------------|
| Material               | AISI 304 stainless steel                                        |
| Texture                | Vintage                                                         |
| Supply                 | 220-240 V; 50/60 Hz                                             |
| Dimensions             | 803x513 mm                                                      |
| Base size              | 80 cm                                                           |
| Heating element        | Five burners                                                    |
| Built-in hole          | View technical data sheet                                       |
| Grids                  | Cast iron grills, Gun metal burners and enamelled burner covers |
|                        |                                                                 |

### **TECHNICAL DATA**