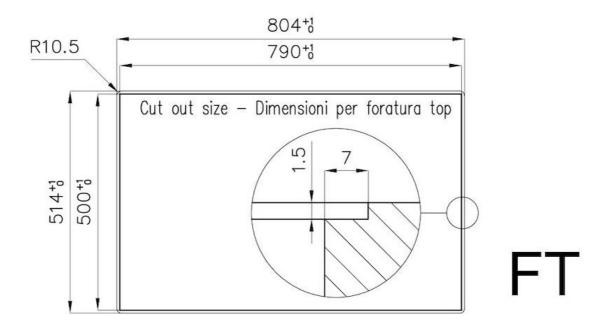

#### **DETAILS**

| Edge/Installation Type | Flush-mount   Top-mount                                         |
|------------------------|-----------------------------------------------------------------|
| Material               | AISI 304 stainless steel                                        |
| Texture                | Vintage                                                         |
| Supply                 | 220-240 V; 50/60 Hz                                             |
| Dimensions             | 803x513 mm                                                      |
| Base size              | 80 cm                                                           |
| Heating element        | Five burners                                                    |
| Built-in hole          | View technical data sheet                                       |
| Grids                  | Cast iron grills, Gun metal burners and enamelled burner covers |
|                        |                                                                 |

### **TECHNICAL DATA**