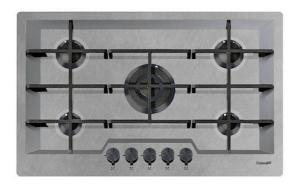

### **Cooker hob KE Black**

Gas hobs

Code: 7601 082

#### **DETAILS**

| Edge/Installation Type | Flush-mount   Top-mount                                         |
|------------------------|-----------------------------------------------------------------|
| Material               | AISI 304 stainless steel                                        |
| Texture                | Vintage                                                         |
| Supply                 | 220-240 V; 50/60 Hz                                             |
| Dimensions             | 803x513 mm                                                      |
| Base size              | 80 cm                                                           |
| Heating element        | Five burners                                                    |
| Built-in hole          | View technical data sheet                                       |
| Grids                  | Cast iron grills, Gun metal burners and enamelled burner covers |
|                        |                                                                 |

| Width           | 80 cm                                                                                                                                                                                                                                                                                      |
|-----------------|--------------------------------------------------------------------------------------------------------------------------------------------------------------------------------------------------------------------------------------------------------------------------------------------|
| Total power     | 9.500 W                                                                                                                                                                                                                                                                                    |
| Auxiliary       | 2 x 1.100 W                                                                                                                                                                                                                                                                                |
| Semirapid       | 2 x 1.750 W                                                                                                                                                                                                                                                                                |
| Triple crown    | 3.800 W                                                                                                                                                                                                                                                                                    |
| Safety          | Safety valve with quick-acting thermocouple                                                                                                                                                                                                                                                |
| Ignition        | Electric ignition under knob                                                                                                                                                                                                                                                               |
| Gas type        | Tested for installation with natural gas, LPG nozzle set included.                                                                                                                                                                                                                         |
| Туре            | Gas Hob                                                                                                                                                                                                                                                                                    |
| FEATURES        |                                                                                                                                                                                                                                                                                            |
| VINTAGE         | The Vintage finish gives the product a long-lived and elegant look, creating a surface that does not fear scratches.                                                                                                                                                                       |
| Cast iron grids | Cast-iron is the ideal material for an hob grid, this due to the manifold properties characterising it: high heat capacity that improves cooking performance; high weight and stability that improve safety; sturdiness that preserves the hob's original aspect over time; easy cleaning. |